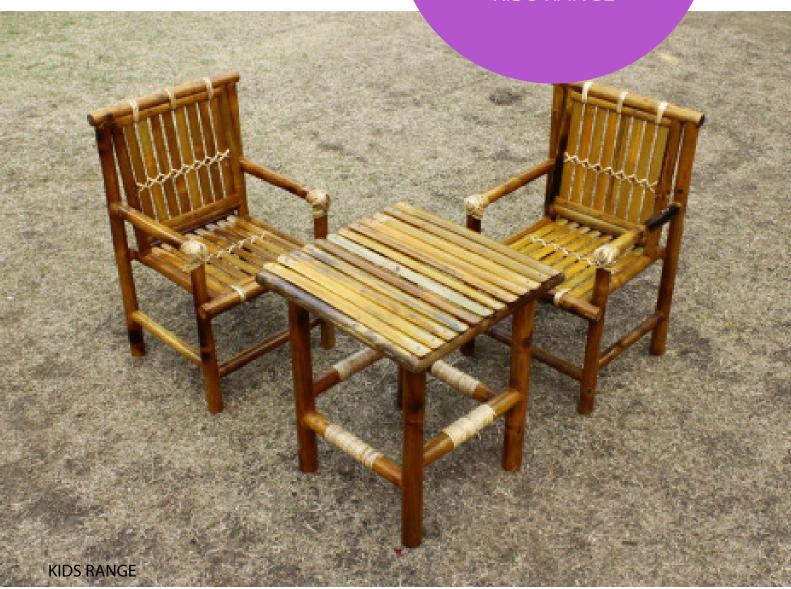

# KIDS RANGE

CODE - UBCH11 SIZE - 24" x 20" x 37"

Relaxing Chair

CODE - UBCH07 SIZE -27" X 21" X 44.5"

# **KIDS RANGE**

Furniture for children, developed in bamboo to inhouse in children room or create a set for primary school section.