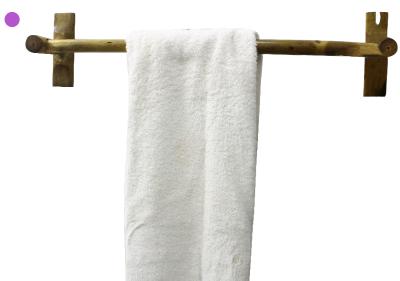

Bamboo Fiber Lamp

CODE - UBL07 SIZE - 12.5" x 12.5" x 20"

Bamboo Hanger

CODE - UBHG01 SIZE - 10" x 4"

Towel Rod

CODE - UBTWR01

SIZE - 18"

Fruit Bowl