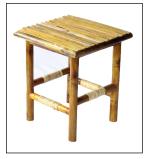

Lounge Sofa

CODE - UBCH11 SIZE - 28" x 26" x 32"

Split Bamboo Stools

CODE - UBS01 SIZE - Dia 12" x 16" small Dia 14" x 18" big

Bamboo & Fiber Table

CODE - UBTB07 SIZE - 18" x 18" x 24"

Pattern Coffee Table

CODE - UBTB02 SIZE - 22" x 18"

Ring Coffee table

CODE - UBTB01 SIZE - 20" x 18"