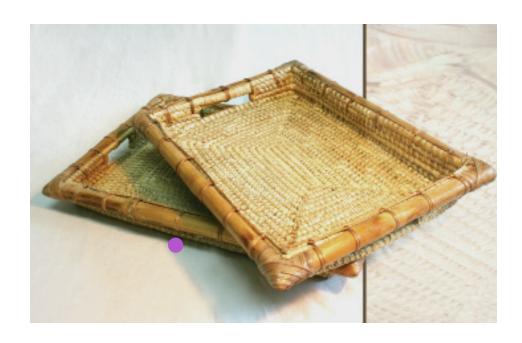

## **SERVING TRAYS**

Contemporary bamboo serving trays made of lightweight, stylishly woven base that prevents items from sliding around. Perfect accessory for your ottoman top or coffee table

Split Bamboo Tray

CODE - UBT01 SIZE - 16" x 11"

Bamboo & Natural Fiber Tray

> CODE - UBT02 SIZE - 16" x 11"

Office Address: Watershed Management Directorate Campus. Indra Nagar Forest Colony, PO - New Forest, Dehradun. Uttarakhand. 248006