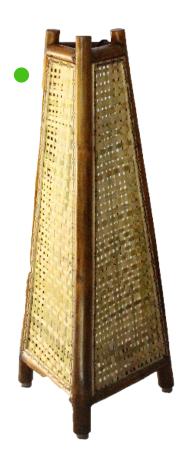

## **LAMPS AND TEA LIGHTS**

Lights and lamps in bamboo to create a subtle ambiance in the garden, at dinner table or to enhance the beauty of the living room.

## Mat Lamp

CODE - UBL06 SIZE - 13" x 6" x 30"

Bamboo Slat Lamp

CODE - UBL01 SIZE - 12.5" x 12.5" x 20"

Fabric Lamp

CODE - UBL05 SIZE - 10" x 10" x 24"

Oval Lamp

CODE - UBL02 SIZE - 24" x 7.5" x 30"

Bamboo Fiber Lamp

CODE - UBL07 SIZE - 12.5" x 12.5" x 20"

Bamboo Hanger

CODE - UBHG01 SIZE - 10" x 4"

Towel Rod

CODE - UBTWR01

SIZE - 18"

Fruit Bowl