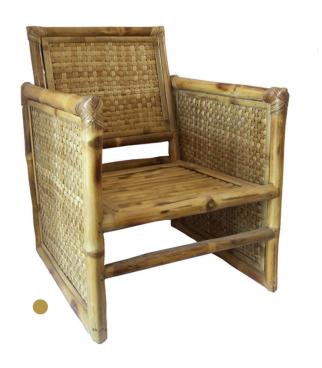

## LIVING ROOM RANGE

Featuring the set of **Gossip chair** and table to comfort your leisure gossip time in the evening or placing yourself somewhere in the corner of your living room to spend some gala time with your dear friend.