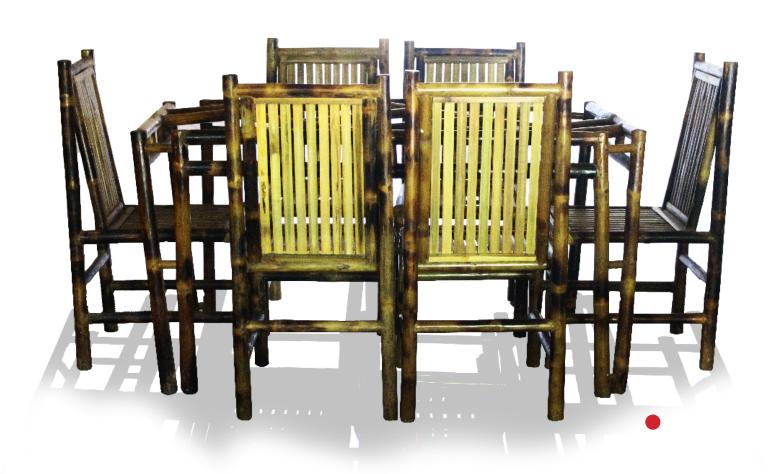

# **BAMBOO DINING SET**

Set of six and set of two Dining chair and table made in bamboo can be placed in the dinning hall to comfort the lifestyle.

Two Seater Dining Set

CODE - UBDNT02 SIZE - 48"' x 36' x 30"