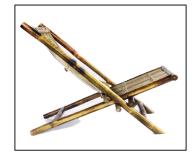

# **GARDEN RANGE**

Temporarily placing yourself in the garden gets easier with the range of **GARDEN FURNITURE**, giving one the feasability of folding it and keeping it stacked when not in use.

## Garden Folding Table

CODE - UBTB04 SIZE - 18" x 20" x 34"

Weaved folding Chair

CODE - UBCH05 SIZE - 16.5" x 20" x 32"

Tray Table