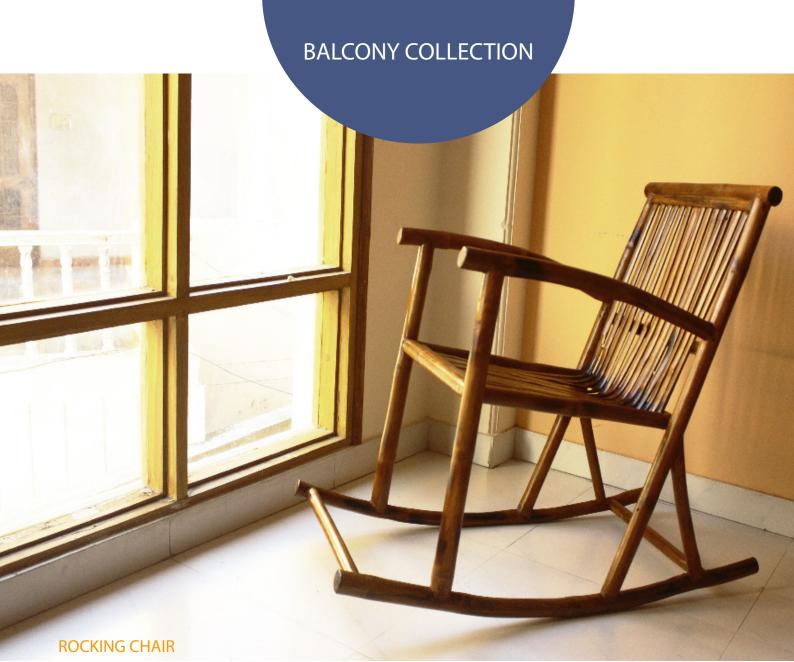

### PILLOW SEAT

CODE - UBCH04

SIZE - 18" X 20" X 20"

Platform Coffee Table

CODE - UBTB06

SIZE - 15.5" x 15.5" x 17"

Rocking Chair

CODE - UBCH06

SIZE - 41.5" x 21.5" x 35"

Reclining Chair

CODE - UBCH09

SIZE - 37" x 22" x 27"