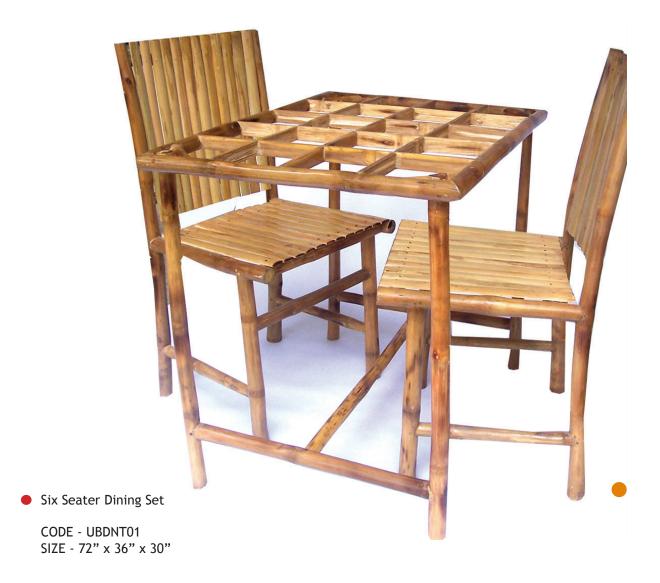

# **BAMBOO DINING SET**

Set of six and set of two Dining chair and table made in bamboo can be placed in the dinning hall to comfort the lifestyle.

Two Seater Dining Set

CODE - UBDNT02 SIZE - 48"' x 36' x 30"