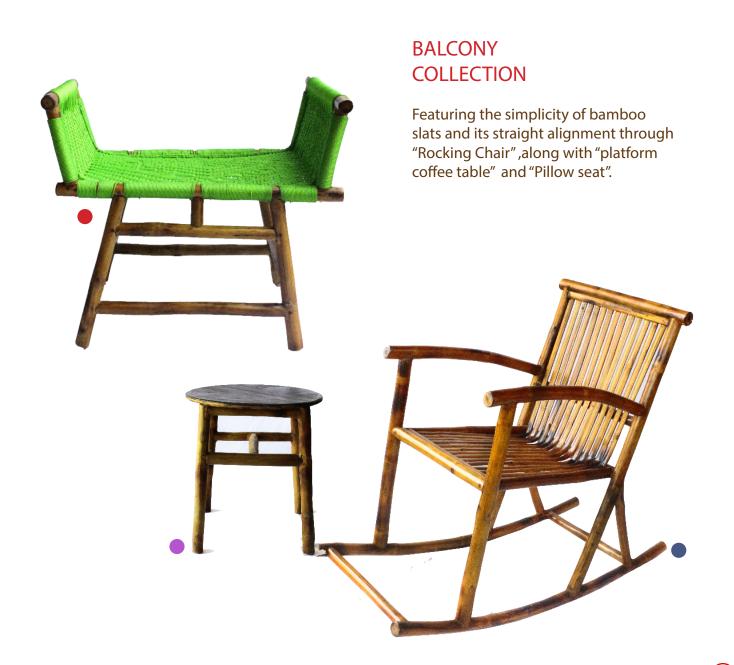

### PILLOW SEAT

CODE - UBCH04

SIZE - 18" X 20" X 20"

Platform Coffee Table

CODE - UBTB06

SIZE - 15.5" x 15.5" x 17"

Rocking Chair

CODE - UBCH06

SIZE - 41.5" x 21.5" x 35"

Reclining Chair

CODE - UBCH09

SIZE - 37" x 22" x 27"