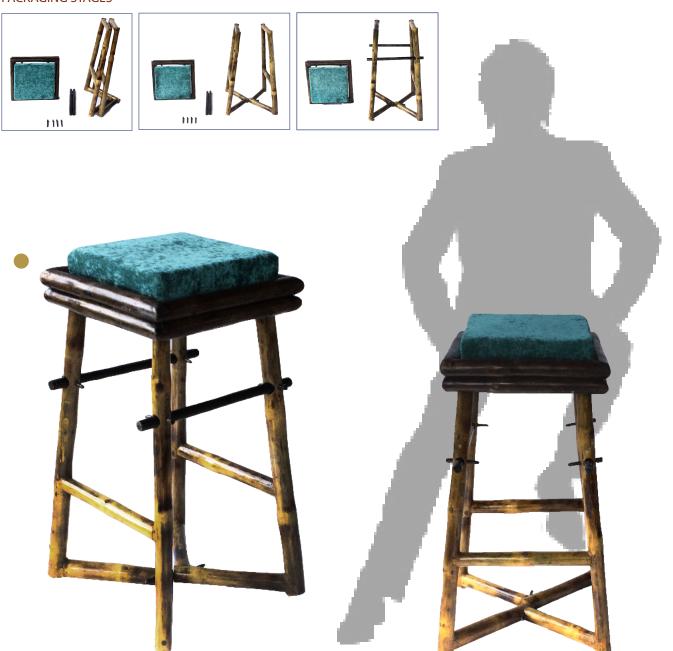

# LOUNGE RANGE

Range for bars and lounge includes high seats for bar area and the L lounge chair developed using techniques like knock down and the cane weaving. Pyramid Bar stool

CODE - UBCH03 SIZE - 18" x 18" x 32"

Knock Down Bar Stool

CODE - UBCH02 SIZE - 16" x 16" x 32"

L Lounge Chair

CODE - UBCH01 SIZE - 22.5" x 27" x 35"

Lounge Chair with Ottomon

CODE - UBCH10 SIZE - 48" x 27" x 13.5" Chair Seat 27" x 14" x 11" Ottomon