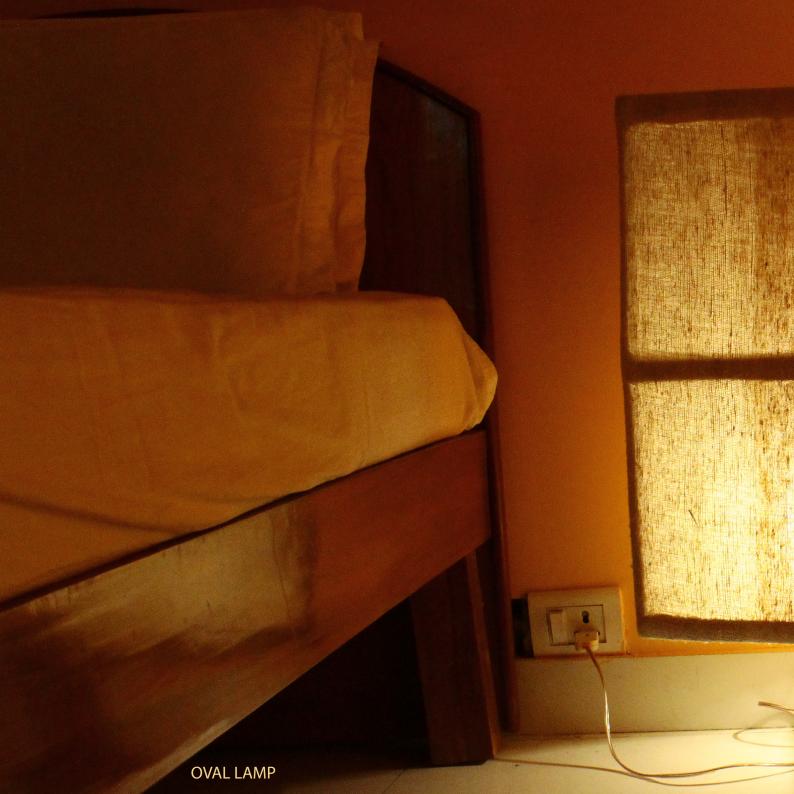

## Mat Lamp

CODE - UBL06 SIZE - 13" x 6" x 30"

Bamboo Slat Lamp

CODE - UBL01 SIZE - 12.5" x 12.5" x 20"

Fabric Lamp

CODE - UBL05 SIZE - 10" x 10" x 24"

Oval Lamp

CODE - UBL02 SIZE - 24" x 7.5" x 30"