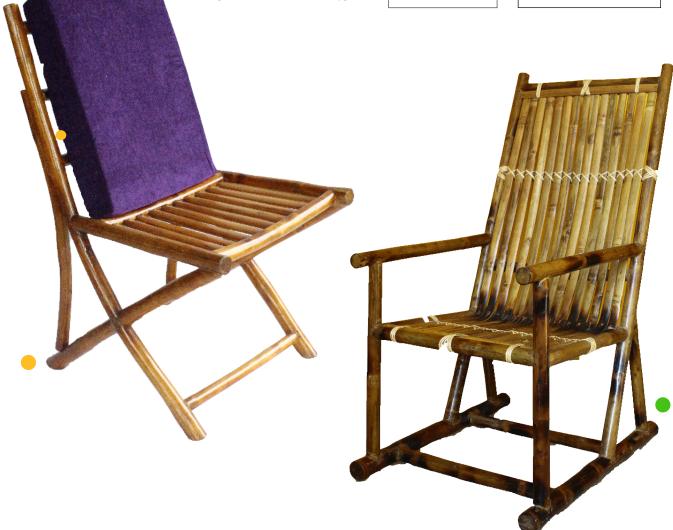

# **GARDEN RANGE**

Temporarily placing yourself in the garden gets easier with the range of **GARDEN FURNITURE**, giving one the feasability of folding it and keeping it stacked when not in use.

## Garden Folding Table

CODE - UBTB04 SIZE - 18" x 20" x 34"

Weaved folding Chair

CODE - UBCH05 SIZE - 16.5" x 20" x 32"

Tray Table