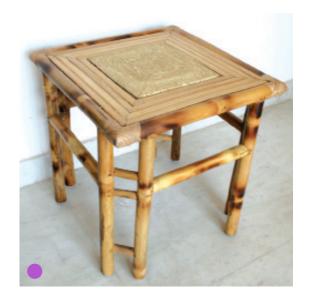

Pattern Coffee Table

CODE - UBTB02 SIZE - 22" x 18"

Ring Coffee table

CODE - UBTB01 SIZE - 20" x 18"