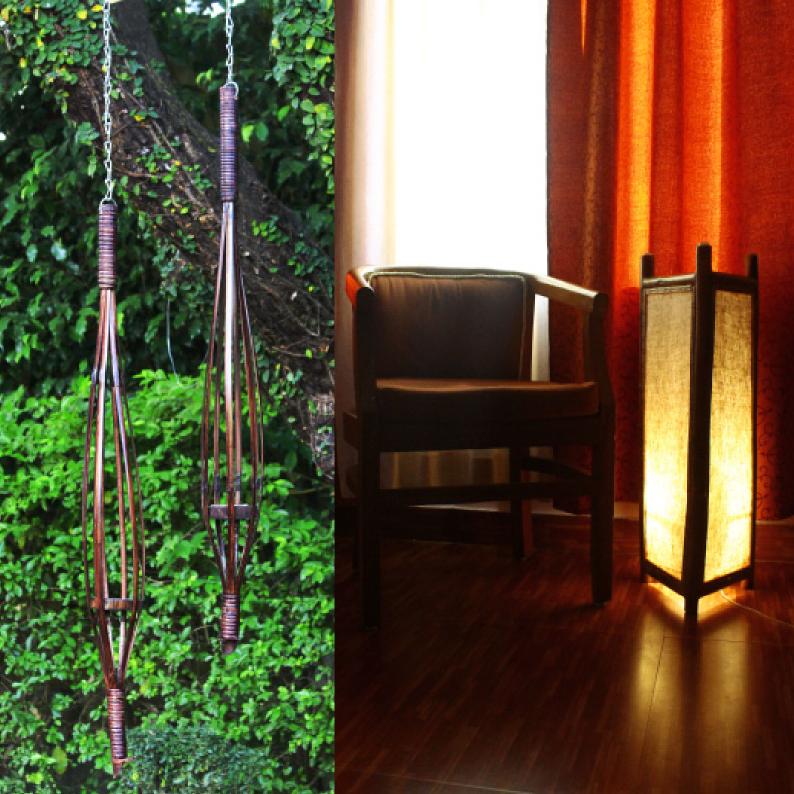

## **LAMPS AND TEA LIGHTS**

Lights and lamps in bamboo to create a subtle ambiance in the garden, at dinner table or to enhance the beauty of the living room.

## Mat Lamp

CODE - UBL06 SIZE - 13" x 6" x 30"

Bamboo Slat Lamp

CODE - UBL01 SIZE - 12.5" x 12.5" x 20"

Fabric Lamp

CODE - UBL05 SIZE - 10" x 10" x 24"

Oval Lamp

CODE - UBL02 SIZE - 24" x 7.5" x 30"