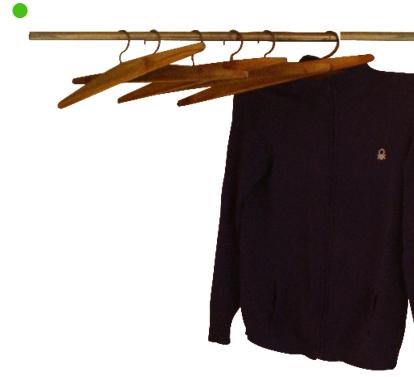

Bamboo Fiber Lamp

CODE - UBL07 SIZE - 12.5" x 12.5" x 20"

Bamboo Hanger

CODE - UBHG01 SIZE - 10" x 4"

Towel Rod

CODE - UBTWR01

SIZE - 18"

Fruit Bowl