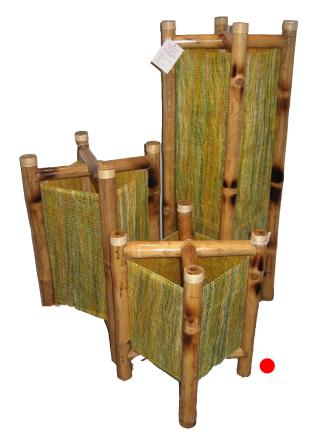

### Stepped Mudhha

CODE - UBMU02 SIZE - 13" x 13" x 13"

Angle Mudhha

CODE - UBMU03 SIZE - 13" x 13" x 14.5"

Slat Mudhha

Kids Range

CODE - UBKDS01 SIZE - 24" x 15" x 14.5" 16" x 16" x 18.5"

 Hanging Tea Light And Planter