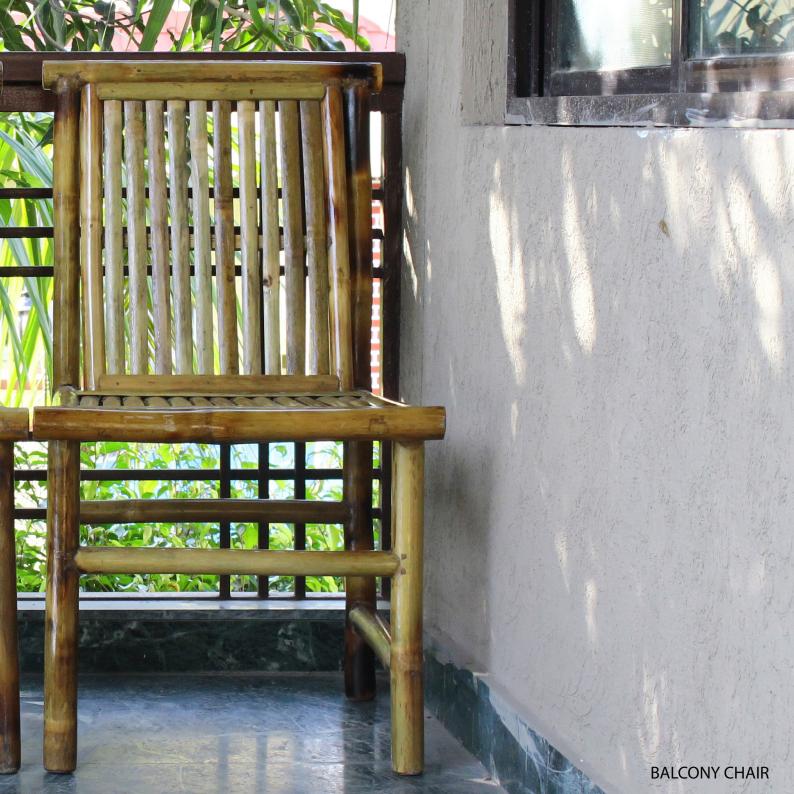

Temporarily placing yourself in the garden gets easier with the range of **GARDEN FURNITURE**, giving one the feasability of folding it and keeping it stacked when not in use.







## Garden Folding Table

CODE - UBTB04 SIZE - 18" x 20" x 34"

Weaved folding Chair

CODE - UBCH05 SIZE - 16.5" x 20" x 32"

Tray Table





















# KIDS RANGE







CODE - UBCH11 SIZE - 24" x 20" x 37"

Relaxing Chair

CODE - UBCH07 SIZE -27" X 21" X 44.5"













# **KIDS RANGE**

Furniture for children, developed in bamboo to inhouse in children room or create a set for primary school section.

### Stepped Mudhha

CODE - UBMU02 SIZE - 13" x 13" x 13"

Angle Mudhha

CODE - UBMU03 SIZE - 13" x 13" x 14.5"

Slat Mudhha

Kids Range

CODE - UBKDS01 SIZE - 24" x 15" x 14.5" 16" x 16" x 18.5"











 Hanging Tea Light And Planter

> CODE - UBL03 SIZE - 24"

Leveled Tea Light

CODE - UBL04 SIZE - 8" x 5" x 30"





## **LAMPS AND TEA LIGHTS**

Lights and lamps in bamboo to create a subtle ambiance in the garden, at dinner table or to enhance the beauty of the living room.

## Mat Lamp

CODE - UBL06 SIZE - 13" x 6" x 30"

Bamboo Slat Lamp

CODE - UBL01 SIZE - 12.5" x 12.5" x 20"

Fabric Lamp

CODE - UBL05 SIZE - 10" x 10" x 24"









Oval Lamp

CODE - UBL02 SIZE - 24" x 7.5" x 30"

Bamboo Fiber Lamp

CODE - UBL07 SIZE - 12.5" x 12.5" x 20"



Bamboo Hanger

CODE - UBHG01 SIZE - 10" x 4"

Towel Rod

CODE - UBTWR01

SIZE - 18"







Fruit Bowl

CODE - UBFB01 SIZE - 12" x 12" x 6"

Magazine Holder

CODE - UBMH01 SIZE - 14" x 12" x 8"

## FRUIT BOWL & MAGAZINE HOLDER

These splitt