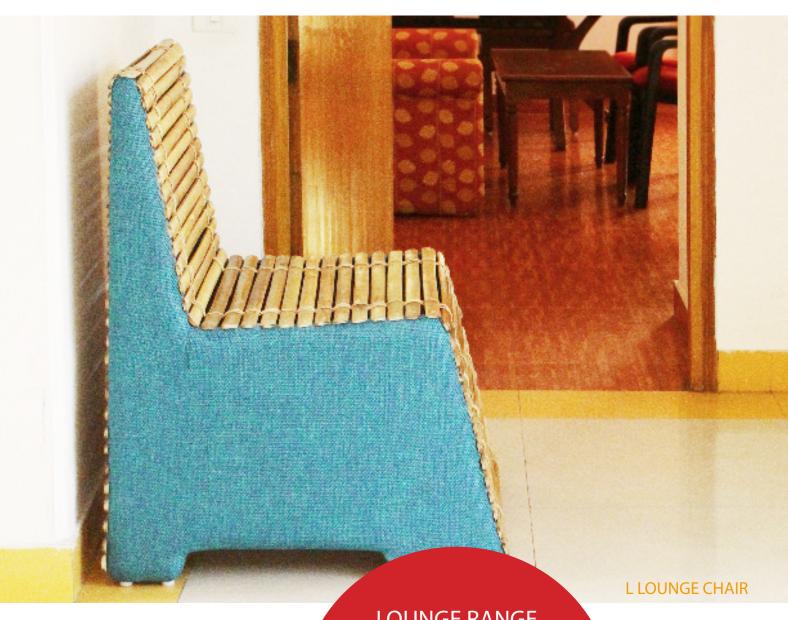

LOUNGE RANGE

# LOUNGE RANGE

Range for bars and lounge includes high seats for bar area and the L lounge chair developed using techniques like knock down and the cane weaving. Pyramid Bar stool

CODE - UBCH03 SIZE - 18" x 18" x 32"

Knock Down Bar Stool

CODE - UBCH02 SIZE - 16" x 16" x 32"

L Lounge Chair

CODE - UBCH01 SIZE - 22.5" x 27" x 35"

Lounge Chair with Ottomon

CODE - UBCH10 SIZE - 48" x 27" x 13.5" Chair Seat 27" x 14" x 11" Ottomon