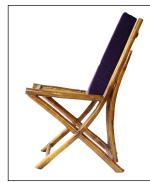

# **GARDEN RANGE**

Temporarily placing yourself in the garden gets easier with the range of **GARDEN FURNITURE**, giving one the feasability of folding it and keeping it stacked when not in use.

## Garden Folding Table

CODE - UBTB04 SIZE - 18" x 20" x 34"

Weaved folding Chair

CODE - UBCH05 SIZE - 16.5" x 20" x 32"

Tray Table