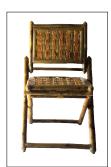

# **GARDEN RANGE**

Temporarily placing yourself in the garden gets easier with the range of **GARDEN FURNITURE**, giving one the feasability of folding it and keeping it stacked when not in use.

## Garden Folding Table

CODE - UBTB04 SIZE - 18" x 20" x 34"

Weaved folding Chair

CODE - UBCH05 SIZE - 16.5" x 20" x 32"

Tray Table