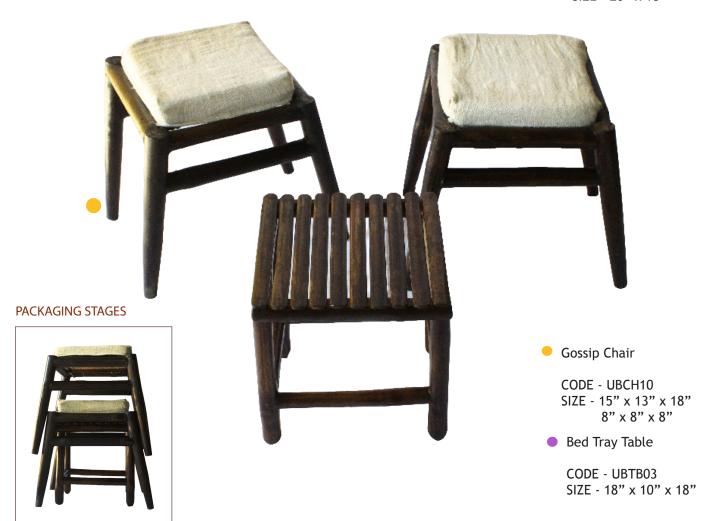

## LIVING ROOM RANGE

Featuring the set of **Gossip chair** and table to comfort your leisure gossip time in the evening or placing yourself somewhere in the corner of your living room to spend some gala time with your dear friend.

# **BED TRAY TABLE**

Simple tray made in bamboo is designed to be used also in the form of small bed table, along with the possibility of knocking it down and making it as **Bed Tray Table.** 

#### **PACKAGING STAGES**

**Bed Tray Table** 

Ring Coffee Table