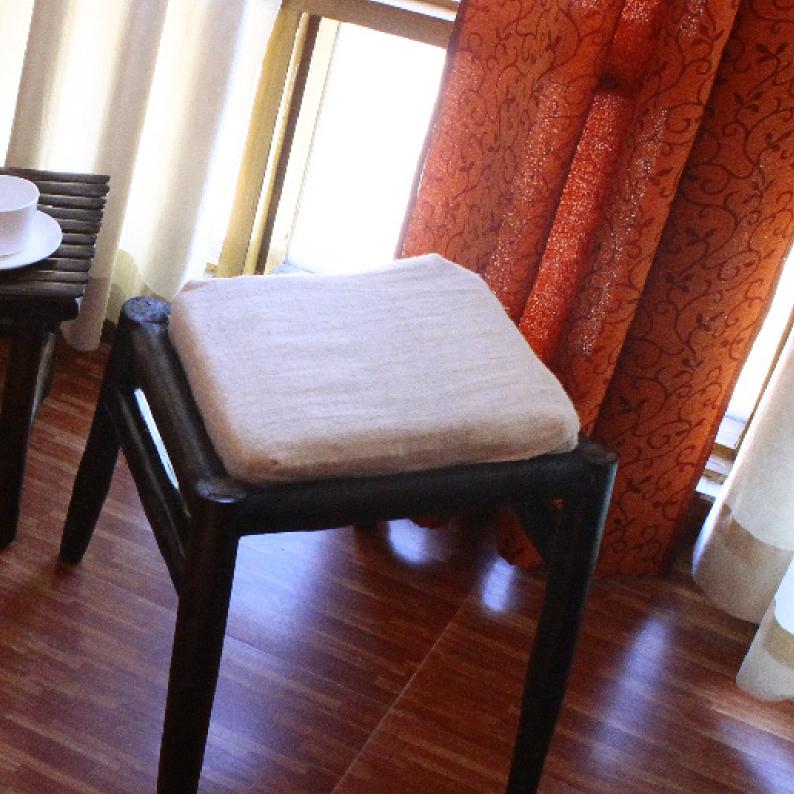

## LIVING ROOM RANGE

Featuring the set of **Gossip chair** and table to comfort your leisure gossip time in the evening or placing yourself somewhere in the corner of your living room to spend some gala time with your dear friend.