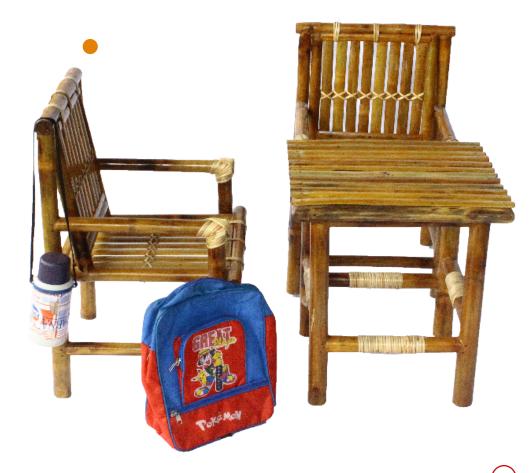

# **KIDS RANGE**

Furniture for children, developed in bamboo to inhouse in children room or create a set for primary school section.

### Stepped Mudhha

CODE - UBMU02 SIZE - 13" x 13" x 13"

Angle Mudhha

CODE - UBMU03 SIZE - 13" x 13" x 14.5"

Slat Mudhha

Kids Range

CODE - UBKDS01 SIZE - 24" x 15" x 14.5" 16" x 16" x 18.5"

 Hanging Tea Light And Planter