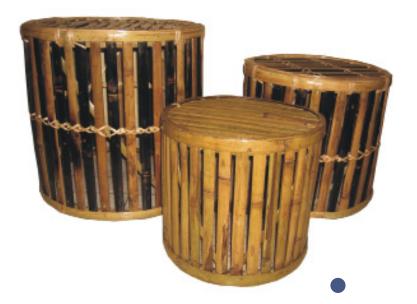

### Stepped Mudhha

CODE - UBMU02 SIZE - 13" x 13" x 13"

Angle Mudhha

CODE - UBMU03 SIZE - 13" x 13" x 14.5"

Slat Mudhha

Kids Range

CODE - UBKDS01 SIZE - 24" x 15" x 14.5" 16" x 16" x 18.5"

 Hanging Tea Light And Planter