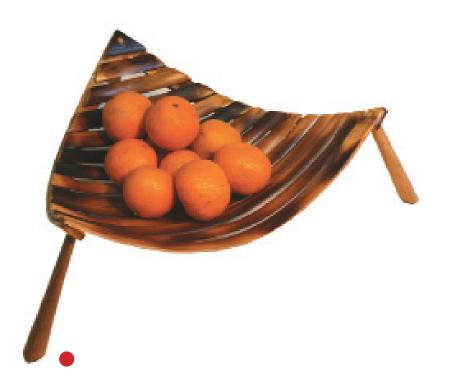

Bamboo Fiber Lamp

CODE - UBL07 SIZE - 12.5" x 12.5" x 20"

Bamboo Hanger

CODE - UBHG01 SIZE - 10" x 4"

Towel Rod

CODE - UBTWR01

SIZE - 18"

Fruit Bowl

CODE - UBFB01 SIZE - 12" x 12" x 6"

Magazine Holder

CODE - UBMH01 SIZE - 14" x 12" x 8"

## FRUIT BOWL & MAGAZINE HOLDER

These splitted bamboo Fruit Bowl and Magazine holder are perfect to increase the asthetic beauty of the room