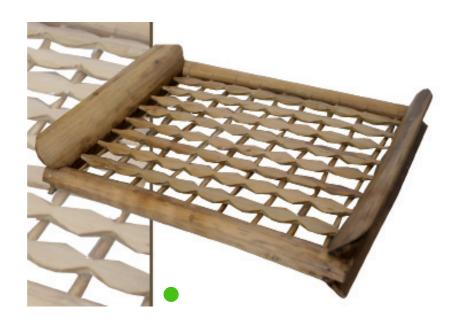

# **BED TRAY TABLE**

Simple tray made in bamboo is designed to be used also in the form of small bed table, along with the possibility of knocking it down and making it as **Bed Tray Table.** 

#### **PACKAGING STAGES**

**Bed Tray Table** 

Ring Coffee Table