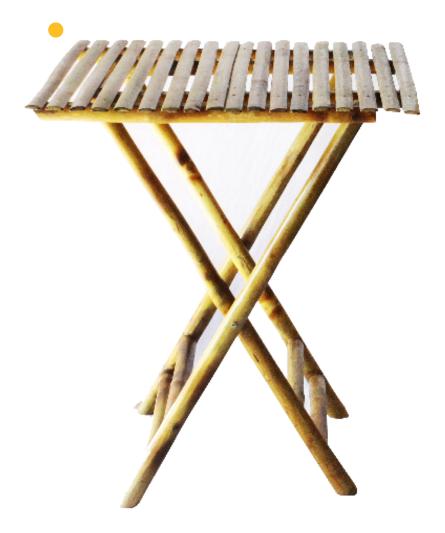

# **GARDEN RANGE**

Temporarily placing yourself in the garden gets easier with the range of **GARDEN FURNITURE**, giving one the feasability of folding it and keeping it stacked when not in use.

## Garden Folding Table

CODE - UBTB04 SIZE - 18" x 20" x 34"

Weaved folding Chair

CODE - UBCH05 SIZE - 16.5" x 20" x 32"

Tray Table