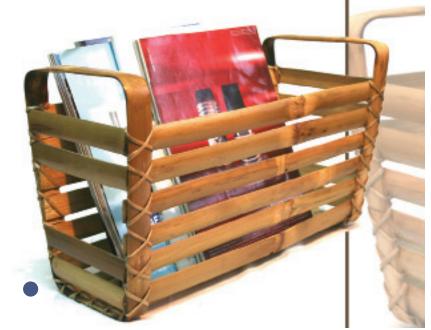

CODE - UBFB01 SIZE - 12" x 12" x 6"

Magazine Holder

CODE - UBMH01 SIZE - 14" x 12" x 8"

## FRUIT BOWL & MAGAZINE HOLDER

These splitted bamboo Fruit Bowl and Magazine holder are perfect to increase the asthetic beauty of the room