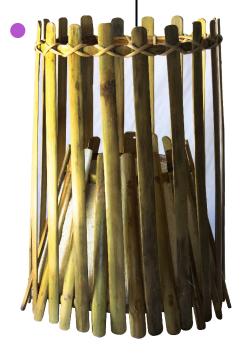

## **LAMPS AND TEA LIGHTS**

Lights and lamps in bamboo to create a subtle ambiance in the garden, at dinner table or to enhance the beauty of the living room.

## Mat Lamp

CODE - UBL06 SIZE - 13" x 6" x 30"

Bamboo Slat Lamp

CODE - UBL01 SIZE - 12.5" x 12.5" x 20"

Fabric Lamp

CODE - UBL05 SIZE - 10" x 10" x 24"

Oval Lamp

CODE - UBL02 SIZE - 24" x 7.5" x 30"