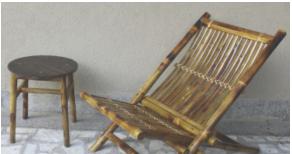

LOUNGE RANGE

# LOUNGE RANGE

Range for bars and lounge includes high seats for bar area and the L lounge chair developed using techniques like knock down and the cane weaving. Pyramid Bar stool

CODE - UBCH03 SIZE - 18" x 18" x 32"

Knock Down Bar Stool

CODE - UBCH02 SIZE - 16" x 16" x 32"

L Lounge Chair

CODE - UBCH01 SIZE - 22.5" x 27" x 35"

Lounge Chair with Ottomon

CODE - UBCH10 SIZE - 48" x 27" x 13.5" Chair Seat 27" x 14" x 11" Ottomon