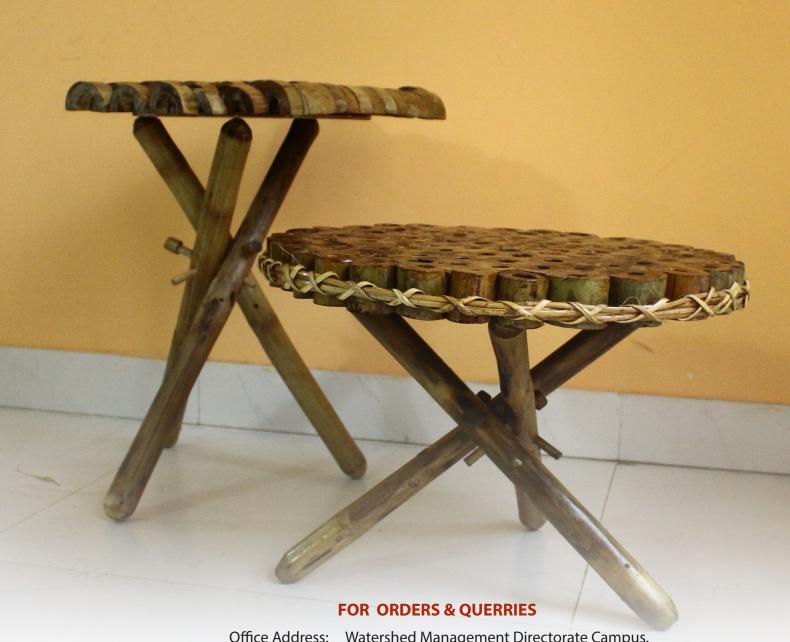

# COFFEE TABLE

Concept of tripod is developed as a stand with the top made out of waste bamboo in the form of rings and half slit bamboo to make patterns.