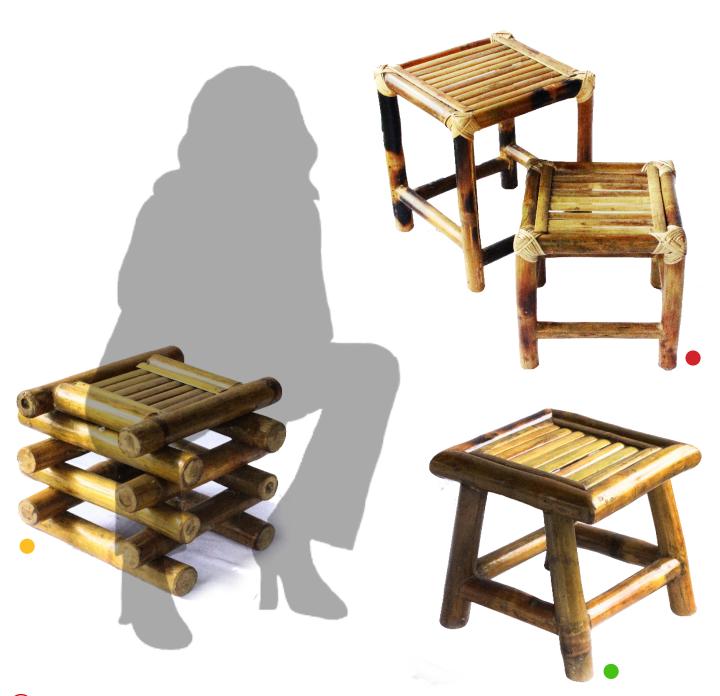

# **KIDS RANGE**

Furniture for children, developed in bamboo to inhouse in children room or create a set for primary school section.

### Stepped Mudhha

CODE - UBMU02 SIZE - 13" x 13" x 13"

Angle Mudhha

CODE - UBMU03 SIZE - 13" x 13" x 14.5"

Slat Mudhha

Kids Range

CODE - UBKDS01 SIZE - 24" x 15" x 14.5" 16" x 16" x 18.5"

 Hanging Tea Light And Planter