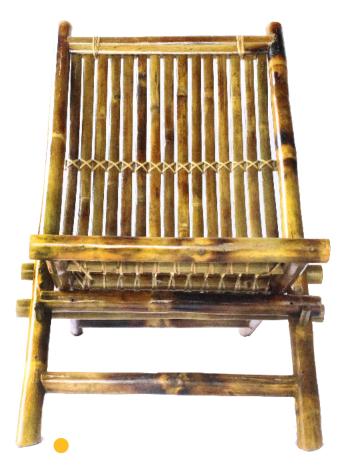

# **GARDEN RANGE**

Temporarily placing yourself in the garden gets easier with the range of **GARDEN FURNITURE**, giving one the feasability of folding it and keeping it stacked when not in use.

## Garden Folding Table

CODE - UBTB04 SIZE - 18" x 20" x 34"

Weaved folding Chair

CODE - UBCH05 SIZE - 16.5" x 20" x 32"

Tray Table