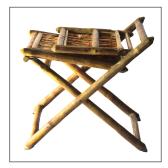

# **GARDEN RANGE**

Temporarily placing yourself in the garden gets easier with the range of **GARDEN FURNITURE**, giving one the feasability of folding it and keeping it stacked when not in use.

## Garden Folding Table

CODE - UBTB04 SIZE - 18" x 20" x 34"

Weaved folding Chair

CODE - UBCH05 SIZE - 16.5" x 20" x 32"

Tray Table