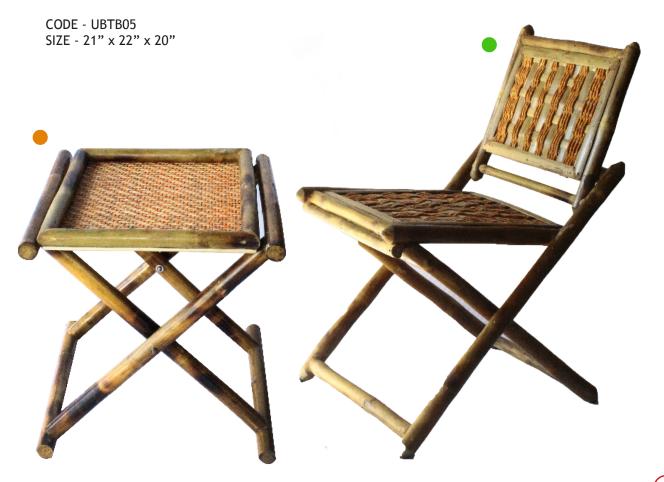

# **BED TRAY TABLE**

Simple tray made in bamboo is designed to be used also in the form of small bed table, along with the possibility of knocking it down and making it as **Bed Tray Table.** 

#### **PACKAGING STAGES**

**Bed Tray Table** 

Ring Coffee Table