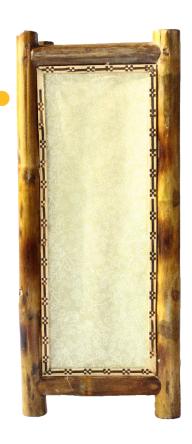

## **LAMPS AND TEA LIGHTS**

Lights and lamps in bamboo to create a subtle ambiance in the garden, at dinner table or to enhance the beauty of the living room.

## Mat Lamp

CODE - UBL06 SIZE - 13" x 6" x 30"

Bamboo Slat Lamp

CODE - UBL01 SIZE - 12.5" x 12.5" x 20"

Fabric Lamp

CODE - UBL05 SIZE - 10" x 10" x 24"

Oval Lamp

CODE - UBL02 SIZE - 24" x 7.5" x 30"