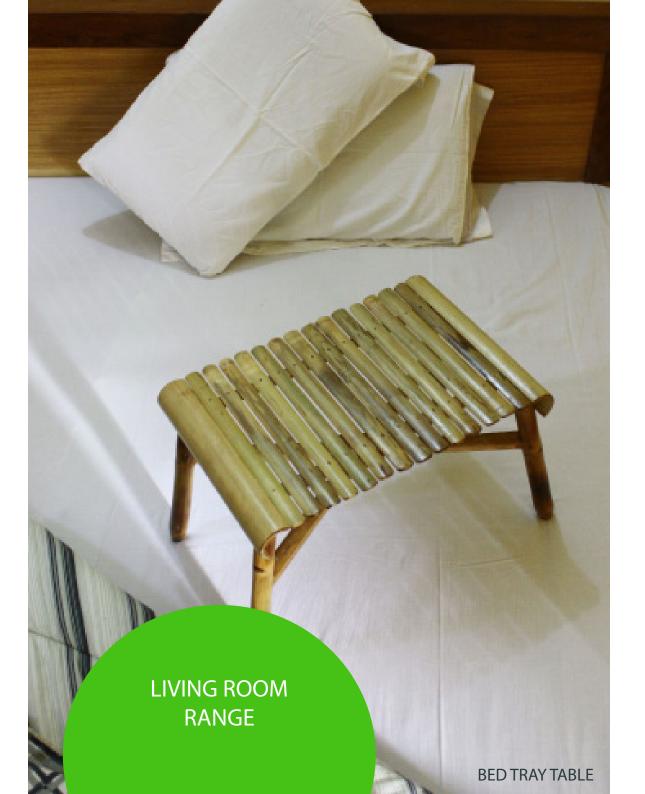

# **BED TRAY TABLE**

Simple tray made in bamboo is designed to be used also in the form of small bed table, along with the possibility of knocking it down and making it as **Bed Tray Table.** 

#### **PACKAGING STAGES**

**Bed Tray Table** 

Ring Coffee Table