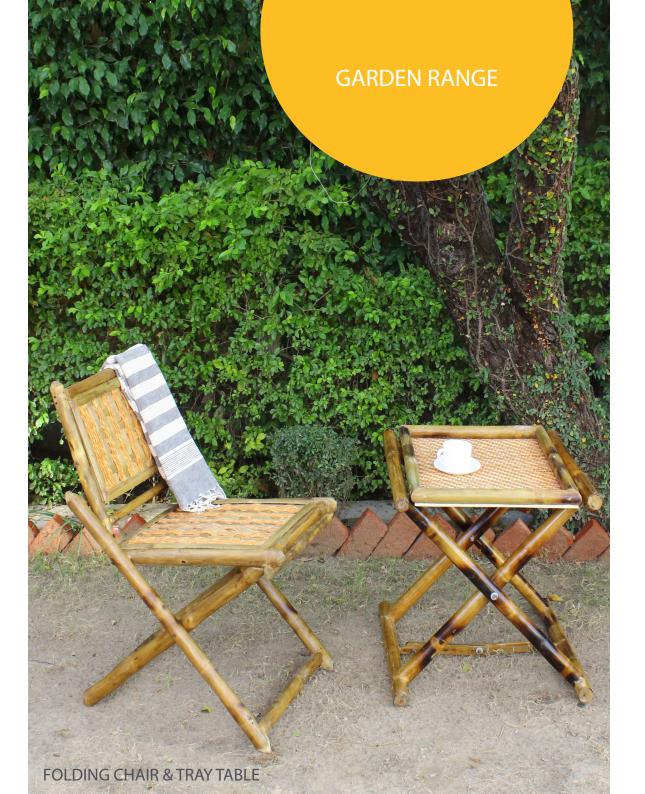

# **GARDEN RANGE**

Temporarily placing yourself in the garden gets easier with the range of **GARDEN FURNITURE**, giving one the feasability of folding it and keeping it stacked when not in use.

## Garden Folding Table

CODE - UBTB04 SIZE - 18" x 20" x 34"

Weaved folding Chair

CODE - UBCH05 SIZE - 16.5" x 20" x 32"

Tray Table