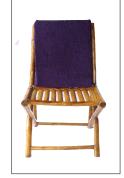

# **GARDEN RANGE**

Temporarily placing yourself in the garden gets easier with the range of **GARDEN FURNITURE**, giving one the feasability of folding it and keeping it stacked when not in use.

## Garden Folding Table

CODE - UBTB04 SIZE - 18" x 20" x 34"

Weaved folding Chair

CODE - UBCH05 SIZE - 16.5" x 20" x 32"

Tray Table