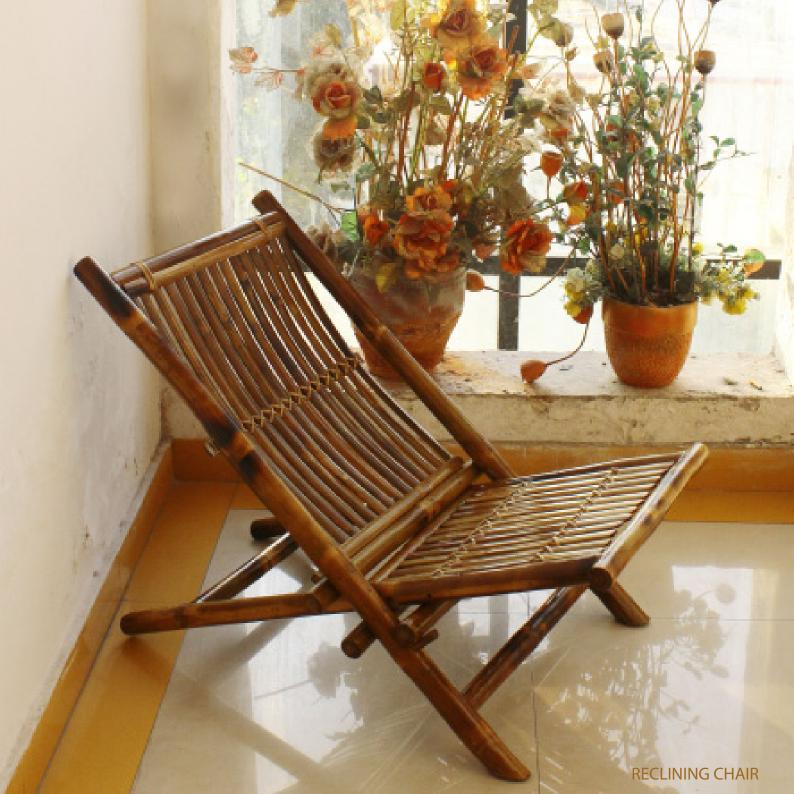

SIZE - 41.5" x 21.5" x 35"

Reclining Chair

CODE - UBCH09

SIZE - 37" x 22" x 27"