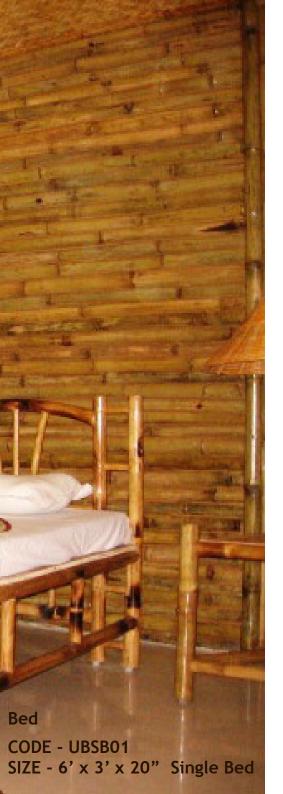

# **BED TRAY TABLE**

Simple tray made in bamboo is designed to be used also in the form of small bed table, along with the possibility of knocking it down and making it as **Bed Tray Table.** 

#### **PACKAGING STAGES**

**Bed Tray Table** 

Ring Coffee Table