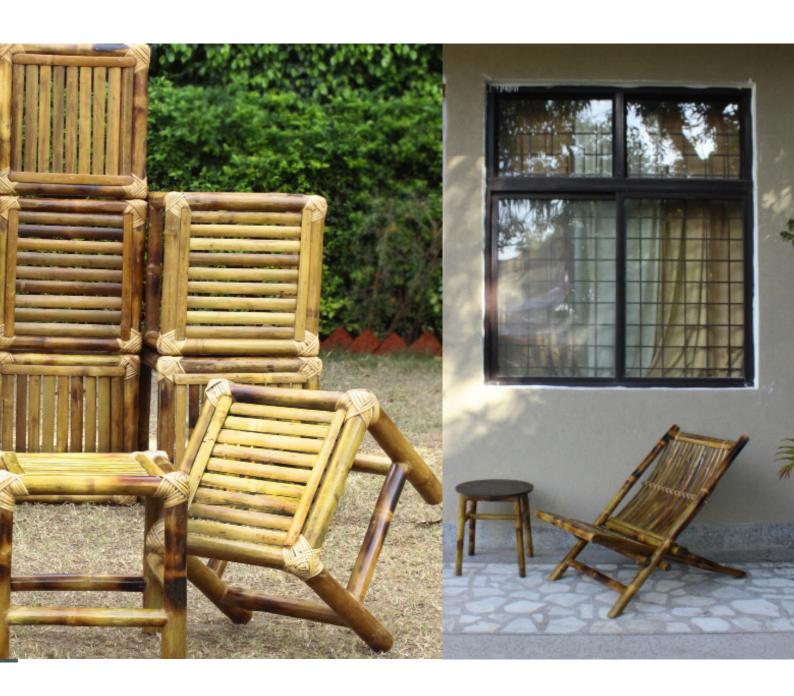

# **GARDEN RANGE**

Temporarily placing yourself in the garden gets easier with the range of **GARDEN FURNITURE**, giving one the feasability of folding it and keeping it stacked when not in use.

## Garden Folding Table

CODE - UBTB04 SIZE - 18" x 20" x 34"

Weaved folding Chair

CODE - UBCH05 SIZE - 16.5" x 20" x 32"

Tray Table