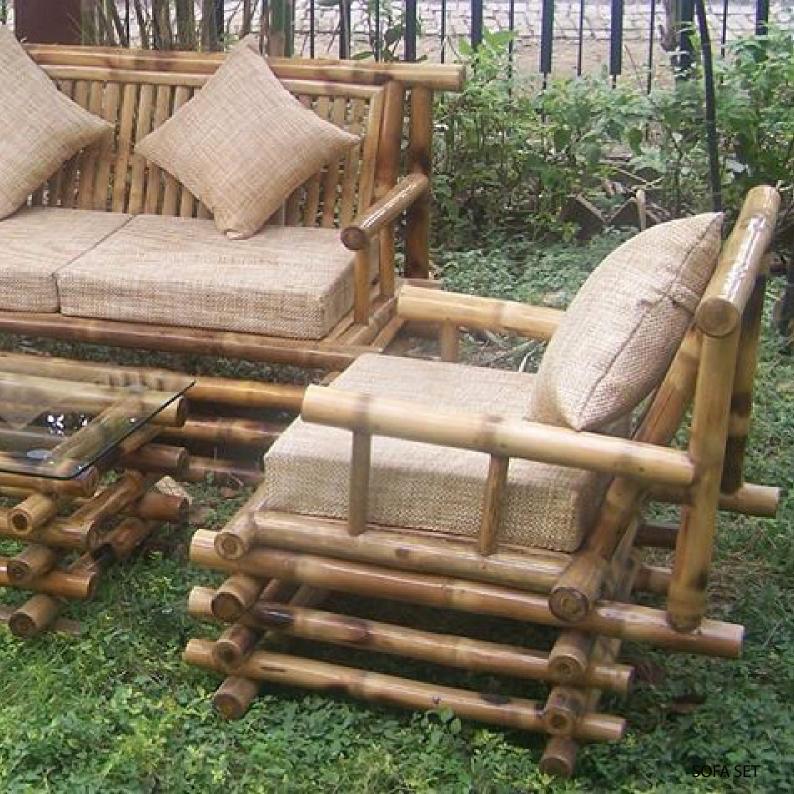

LOUNGE RANGE

# LOUNGE RANGE

Range for bars and lounge includes high seats for bar area and the L lounge chair developed using techniques like knock down and the cane weaving. Pyramid Bar stool

CODE - UBCH03 SIZE - 18" x 18" x 32"

Knock Down Bar Stool

CODE - UBCH02 SIZE - 16" x 16" x 32"

L Lounge Chair

CODE - UBCH01 SIZE - 22.5" x 27" x 35"

Lounge Chair with Ottomon

CODE - UBCH10 SIZE - 48" x 27" x 13.5" Chair Seat 27" x 14" x 11" Ottomon

Lounge Sofa

CODE - UBCH11 SIZE - 28" x 26" x 32"

Split Bamboo Stools

CODE - UBS01 SIZE - Dia 12" x 16" small Dia 14" x 18" big

Bamboo & Fiber Table

CODE - UBTB07 SIZE - 18" x 18" x 24"