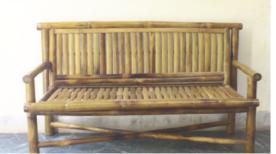

LOUNGE RANGE

# LOUNGE RANGE

Range for bars and lounge includes high seats for bar area and the L lounge chair developed using techniques like knock down and the cane weaving. Pyramid Bar stool

CODE - UBCH03 SIZE - 18" x 18" x 32"