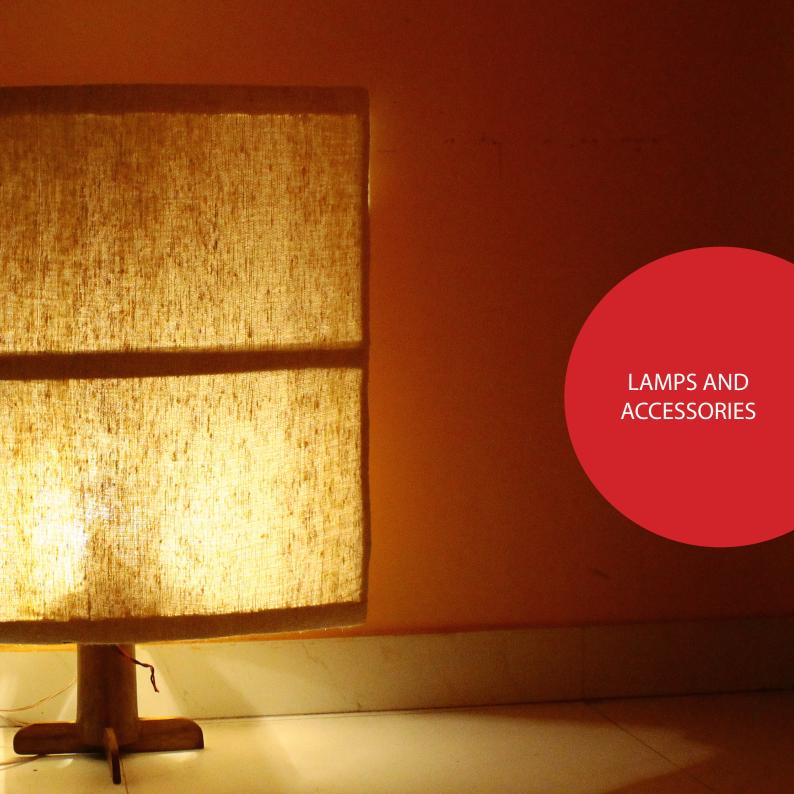

## **LAMPS AND TEA LIGHTS**

Lights and lamps in bamboo to create a subtle ambiance in the garden, at dinner table or to enhance the beauty of the living room.

## Mat Lamp

CODE - UBL06 SIZE - 13" x 6" x 30"

Bamboo Slat Lamp

CODE - UBL01 SIZE - 12.5" x 12.5" x 20"

Fabric Lamp

CODE - UBL05 SIZE - 10" x 10" x 24"

Oval Lamp

CODE - UBL02 SIZE - 24" x 7.5" x 30"