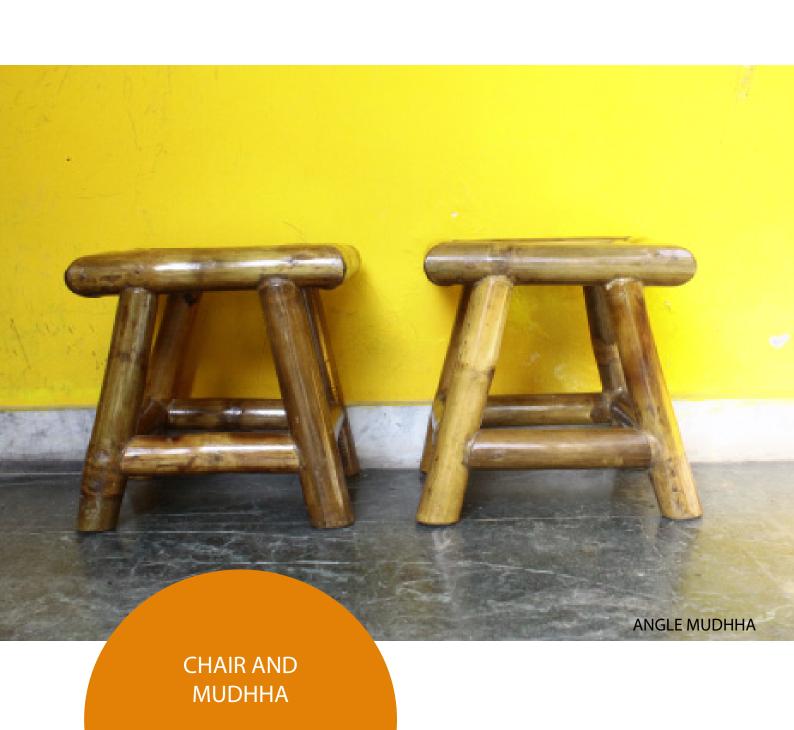

# **KIDS RANGE**

Furniture for children, developed in bamboo to inhouse in children room or create a set for primary school section.

### Stepped Mudhha

CODE - UBMU02 SIZE - 13" x 13" x 13"

Angle Mudhha

CODE - UBMU03 SIZE - 13" x 13" x 14.5"

Slat Mudhha

Kids Range

CODE - UBKDS01 SIZE - 24" x 15" x 14.5" 16" x 16" x 18.5"

 Hanging Tea Light And Planter