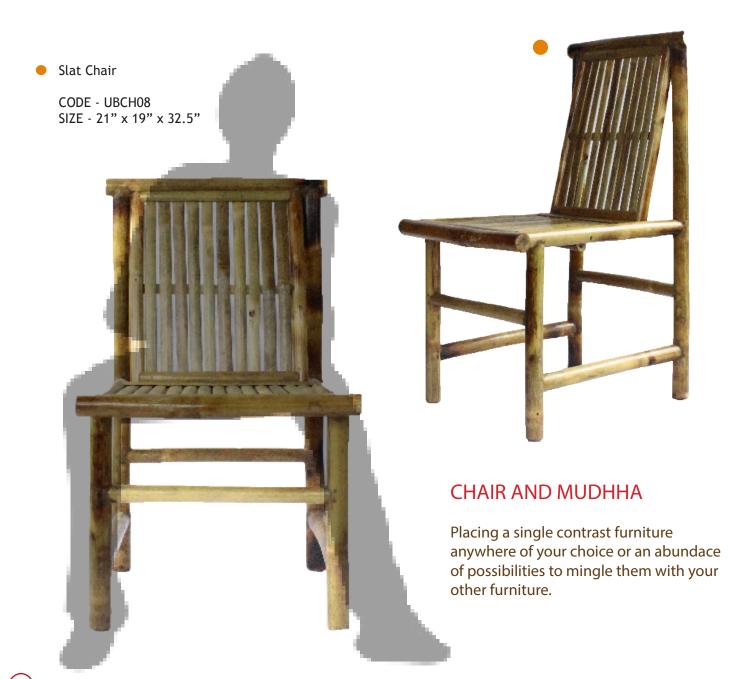

### Stepped Mudhha

CODE - UBMU02 SIZE - 13" x 13" x 13"

Angle Mudhha

CODE - UBMU03 SIZE - 13" x 13" x 14.5"

Slat Mudhha

Kids Range

CODE - UBKDS01 SIZE - 24" x 15" x 14.5" 16" x 16" x 18.5"

 Hanging Tea Light And Planter