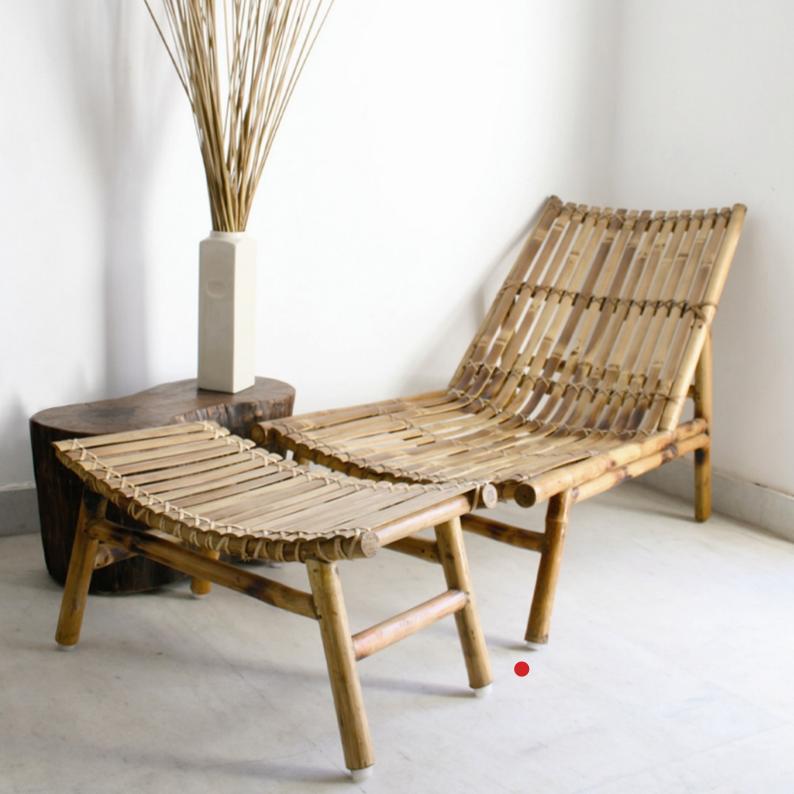

Knock Down Bar Stool

CODE - UBCH02 SIZE - 16" x 16" x 32"

L Lounge Chair

CODE - UBCH01 SIZE - 22.5" x 27" x 35"

Lounge Chair with Ottomon

CODE - UBCH10 SIZE - 48" x 27" x 13.5" Chair Seat 27" x 14" x 11" Ottomon