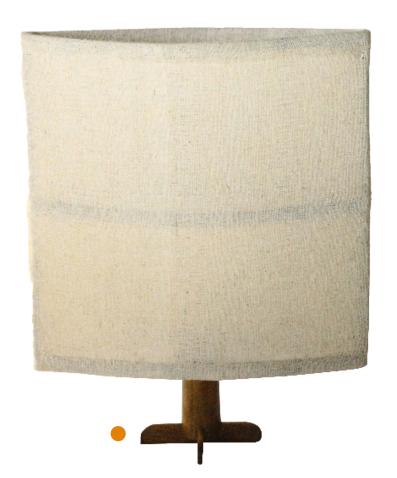

## **LAMPS AND TEA LIGHTS**

Lights and lamps in bamboo to create a subtle ambiance in the garden, at dinner table or to enhance the beauty of the living room.

## Mat Lamp

CODE - UBL06 SIZE - 13" x 6" x 30"

Bamboo Slat Lamp

CODE - UBL01 SIZE - 12.5" x 12.5" x 20"

Fabric Lamp

CODE - UBL05 SIZE - 10" x 10" x 24"

Oval Lamp

CODE - UBL02 SIZE - 24" x 7.5" x 30"