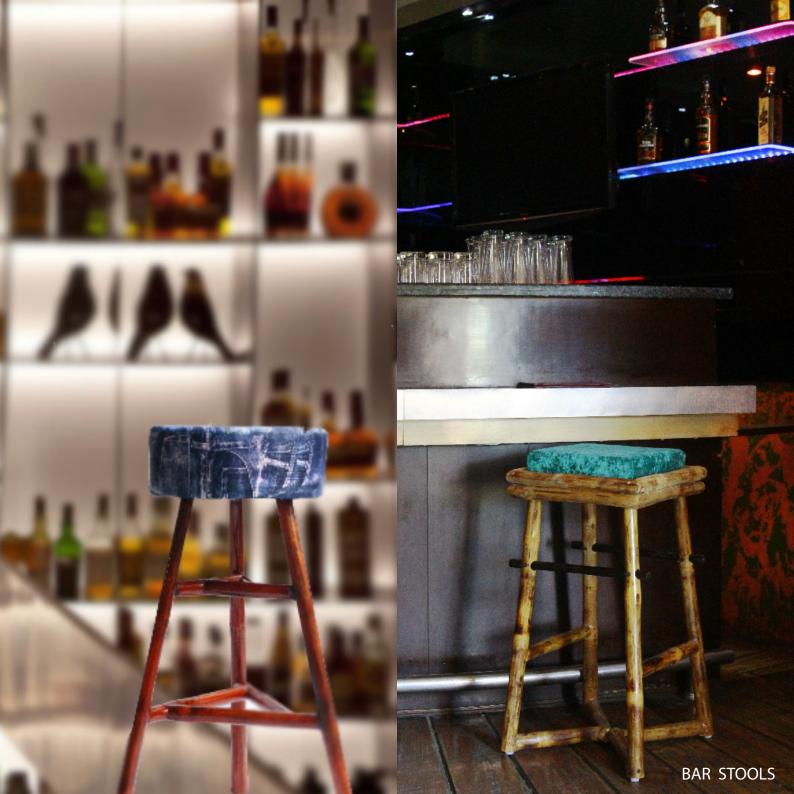

# LOUNGE RANGE

Range for bars and lounge includes high seats for bar area and the L lounge chair developed using techniques like knock down and the cane weaving. Pyramid Bar stool

CODE - UBCH03 SIZE - 18" x 18" x 32"

Knock Down Bar Stool

CODE - UBCH02 SIZE - 16" x 16" x 32"

L Lounge Chair

CODE - UBCH01 SIZE - 22.5" x 27" x 35"

Lounge Chair with Ottomon

CODE - UBCH10 SIZE - 48" x 27" x 13.5" Chair Seat 27" x 14" x 11" Ottomon