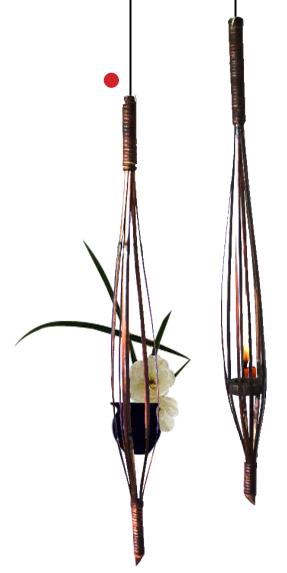

### Stepped Mudhha

CODE - UBMU02 SIZE - 13" x 13" x 13"

Angle Mudhha

CODE - UBMU03 SIZE - 13" x 13" x 14.5"

Slat Mudhha

Kids Range

CODE - UBKDS01 SIZE - 24" x 15" x 14.5" 16" x 16" x 18.5"

 Hanging Tea Light And Planter

> CODE - UBL03 SIZE - 24"

Leveled Tea Light

CODE - UBL04 SIZE - 8" x 5" x 30"