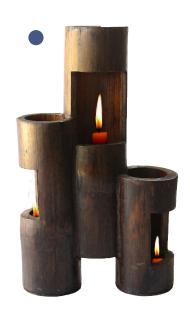

### Stepped Mudhha

CODE - UBMU02 SIZE - 13" x 13" x 13"

Angle Mudhha

CODE - UBMU03 SIZE - 13" x 13" x 14.5"

Slat Mudhha

Kids Range

CODE - UBKDS01 SIZE - 24" x 15" x 14.5" 16" x 16" x 18.5"

 Hanging Tea Light And Planter

> CODE - UBL03 SIZE - 24"

Leveled Tea Light

CODE - UBL04 SIZE - 8" x 5" x 30"