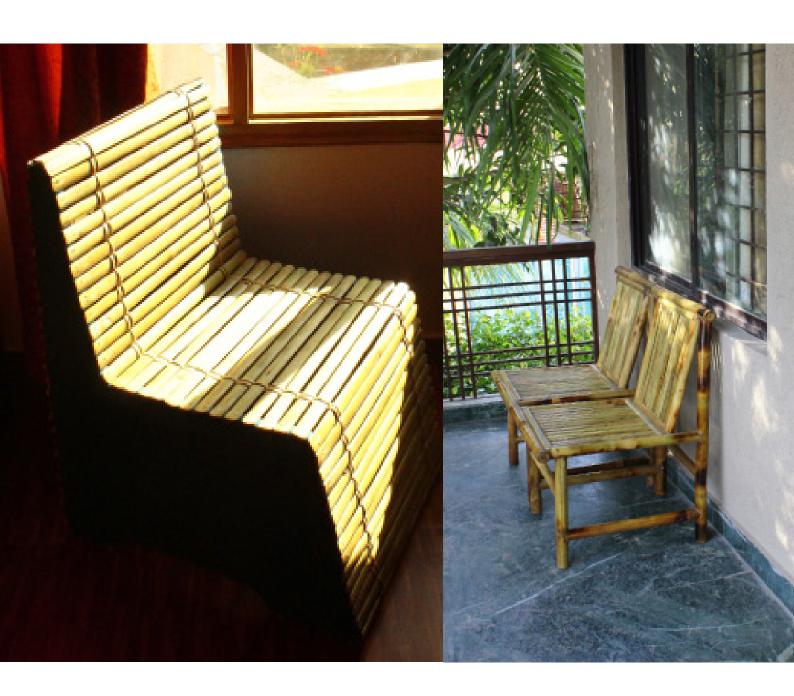

LOUNGE RANGE

# LOUNGE RANGE

Range for bars and lounge includes high seats for bar area and the L lounge chair developed using techniques like knock down and the cane weaving. Pyramid Bar stool

CODE - UBCH03 SIZE - 18" x 18" x 32"

Knock Down Bar Stool

CODE - UBCH02 SIZE - 16" x 16" x 32"

L Lounge Chair

CODE - UBCH01 SIZE - 22.5" x 27" x 35"

Lounge Chair with Ottomon

CODE - UBCH10 SIZE - 48" x 27" x 13.5" Chair Seat 27" x 14" x 11" Ottomon