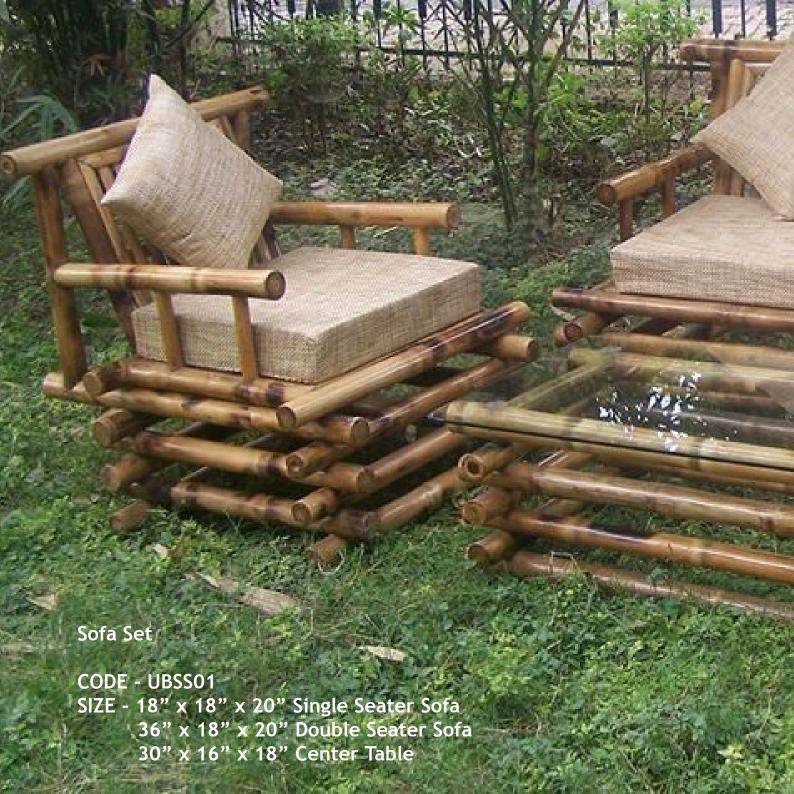

LOUNGE RANGE

# LOUNGE RANGE

Range for bars and lounge includes high seats for bar area and the L lounge chair developed using techniques like knock down and the cane weaving. Pyramid Bar stool

CODE - UBCH03 SIZE - 18" x 18" x 32"

Knock Down Bar Stool

CODE - UBCH02 SIZE - 16" x 16" x 32"

L Lounge Chair

CODE - UBCH01 SIZE - 22.5" x 27" x 35"

Lounge Chair with Ottomon

CODE - UBCH10 SIZE - 48" x 27" x 13.5" Chair Seat 27" x 14" x 11" Ottomon